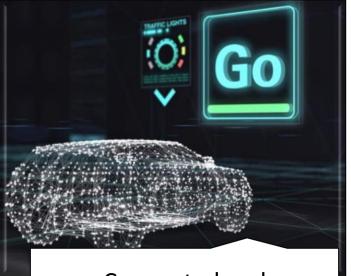

#### Three innovations...

Autonomous Vehicle (CAV)

## **Open opportunity...**

Connected and Autonomous Vehicle (CAV)