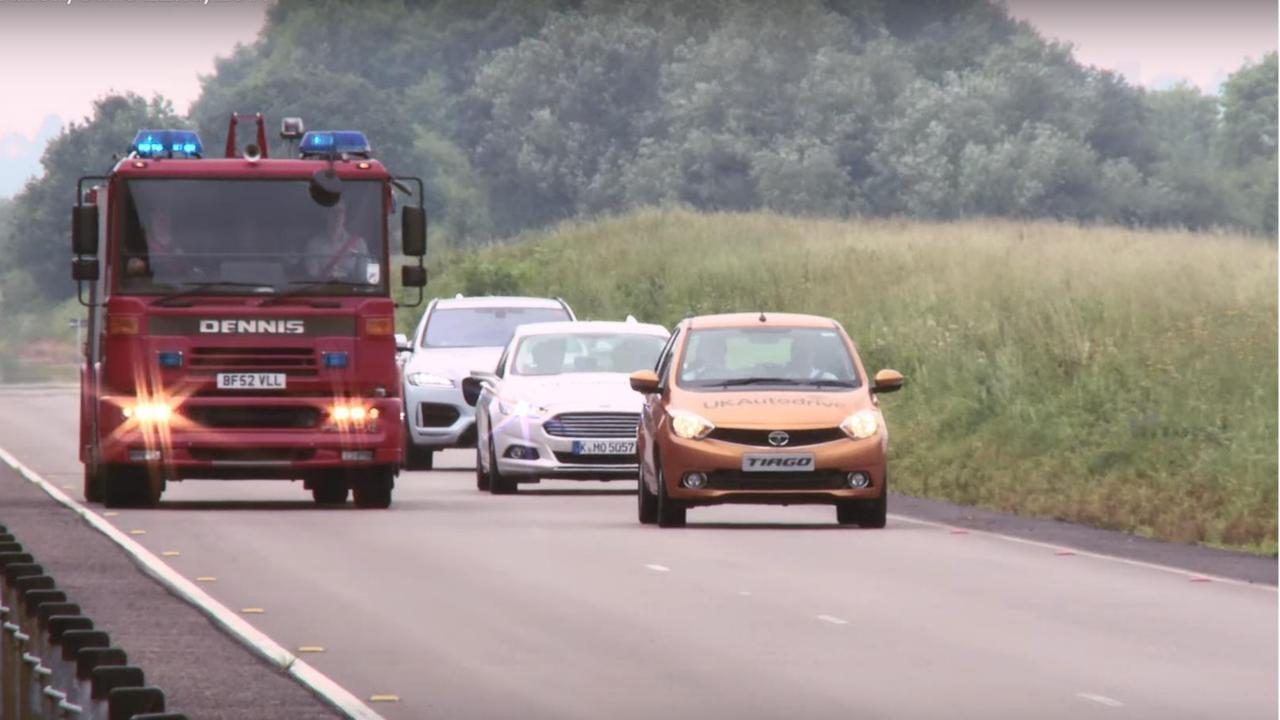

#### Three innovations...

Autonomous Vehicle (CAV)

## **Open opportunity...**

Connected and Autonomous Vehicle (CAV)