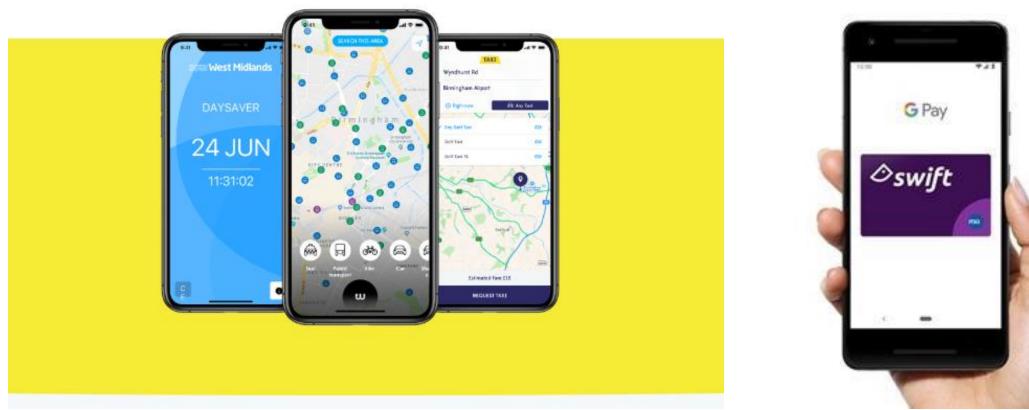

# All your public and private transport on one app.

Can Mobility as a Service be better than owning your own car?

#### It can be used on the bus across the West Midlands

#### It can also be used on the tram

#### To call a taxi

#### or hire a car

#### or bike

Appetite in the West Midlands is for a change in transport and a shift from private car.