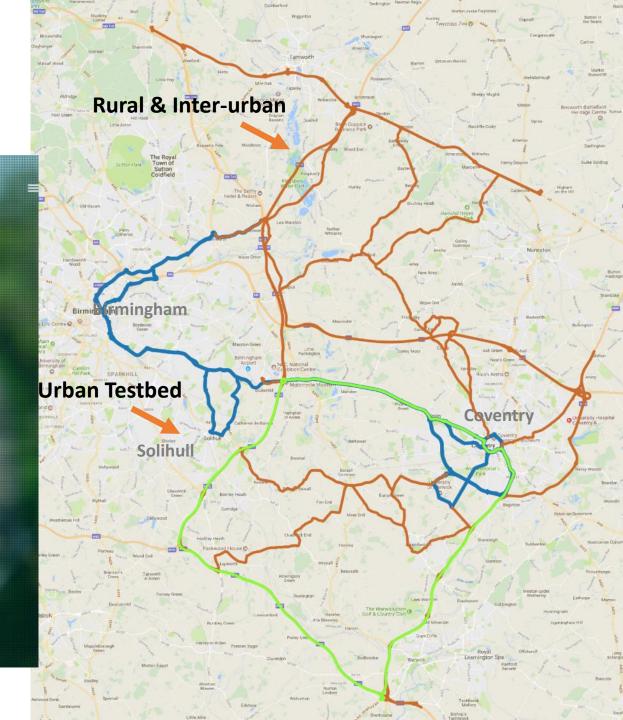

#### **CAV eco-system**

MIDLANDS FUTURE MOBILITY

> Accelerating future mobility solutions