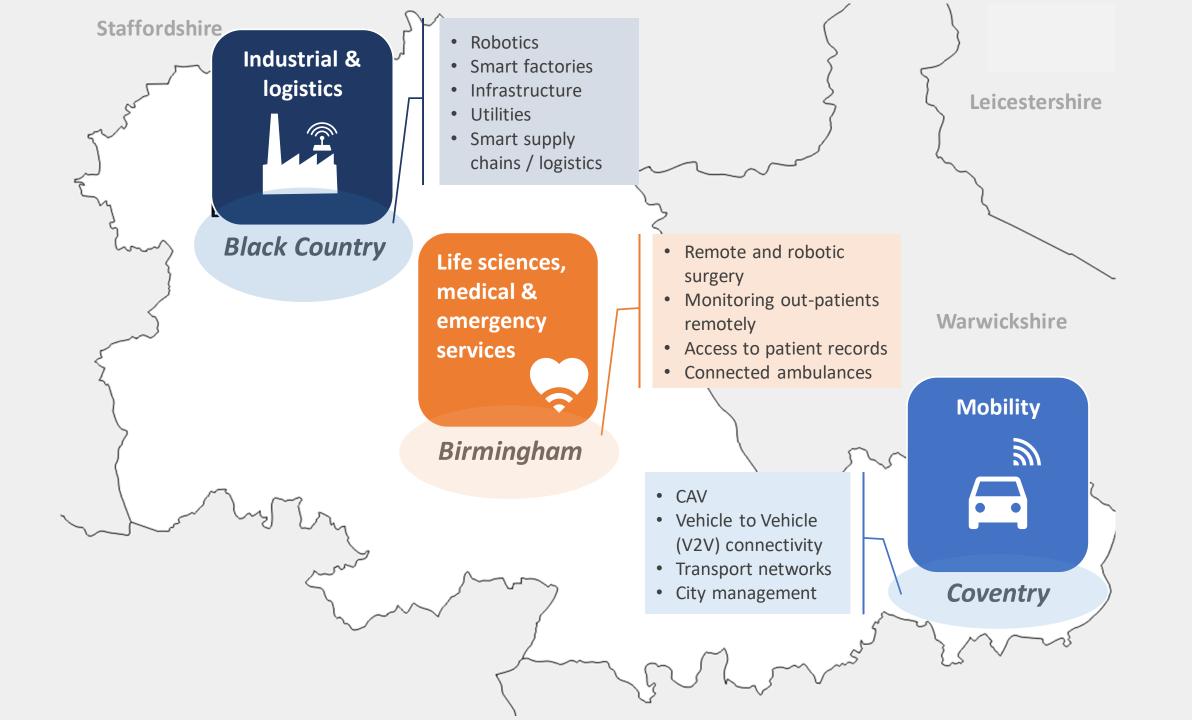

ing future mobility solutions



# All your public and private transport on one app.

Can Mobility as a Service be better than owning your own car?



#### It can be used on the bus across the West Midlands



#### It can also be used on the tram





#### To call a taxi





#### or hire a car



#### or bike







Appetite in the West Midlands is for a change in transport and a shift from private car.

#### **WM5G Objectives**



Increase the rate of deployment of new technologies needed to support **higher productivity growth** 



Act as a **large-scale prototype** for the UK in the deployment of 5G; evolution of market structures; and new business models



Enable digital inclusion to accelerate the move towards the **digital delivery** of better **public and commercial services** 





# **Future Mobility Headlines**





## **Open opportunity...**



Connected and Autonomous Vehicle (CAV)







#### **Restoring the West Midlands** to the home of mobility









# Transport for **West Midlands**

chris.lane@tfwm.org.uk