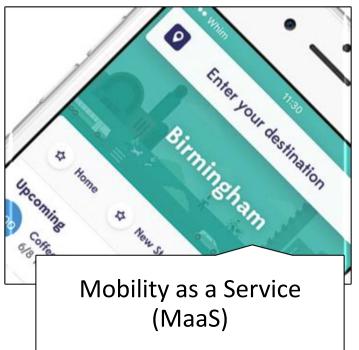

# All your public and private transport on one app.

Can Mobility as a Service be better than owning your own car?

#### It can be used on the bus across the West Midlands

#### It can also be used on the tram

#### To call a taxi

#### or hire a car

#### or bike

Appetite in the West Midlands is for a change in transport and a shift from private car.