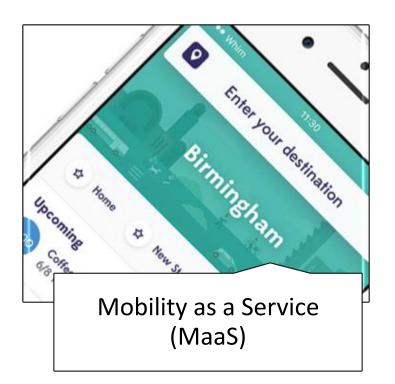

# All your public and private transport on one app.

Can Mobility as a Service be better than owning your own car?

#### It can be used on the bus across the West Midlands

#### It can also be used on the tram

#### To call a taxi

#### or hire a car

#### or bike

Appetite in the West Midlands is for a change in transport and a shift from private car.