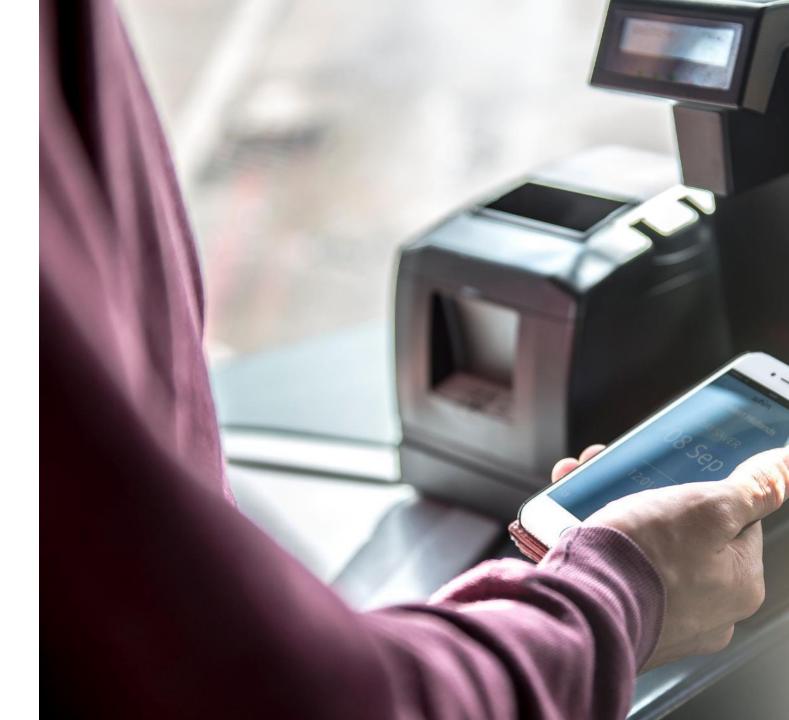

# All your public and private transport on one app.

Can Mobility as a Service be better than owning your own car?

#### It can be used on the bus across the West Midlands